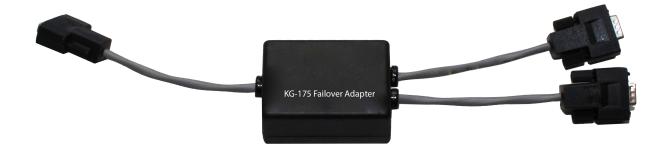

## **CS FO175**

The **CS FO175** has been designed and developed specifically to meet the needs of users who require a high reliability power supply solution for the KG-175 family of HAIPE devices. Customers who implement the CS FO175 will have peace of mind knowing that their KG-175 A, B, D or G HAIPE device will remain powered and online in the event of a power supply failure. The CS FO175 uses two power supplies in a failover arrangement so if one of the two power supplies fails, the KG-175 device will remain powered by the second power supply. It does this instantaneously and automatically with no user interaction. The CS FO175 utilizes either the KG-175 OEM power supply or the highly reliable power supplies that we produce specifically for the KG-175 family and works with either the KG-175A, B, D, and G HAIPE devices.

## **Key Features**

- Provides instantaneous switching from one power input to another in the event of a power supply failure
- Compatible with KG-175A, B, D, and G products
- Each channel is fully blocked, no reverse DC current
- o MTBF of 100,000 hours
- -20°C to +85°C
- Small, Lightweight, Portable, and Durable
- Enterprise IT Enclaves
- Forward Operating Bases
- Executive Leadership Communications
- Anyone in need of a more reliable KG-175 power supply